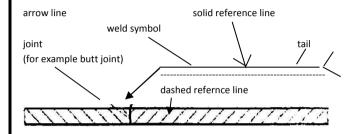

## Weld Information

graphical

"other side "arrow side" arrow line arrow line

**Refernce line.** This consists of the solid reference line ad the dashed reference line.

The dashed reference line runs parallel to the solid reference line and above or below it.

The dashed reference line is ommitted for symmetrical welds.

**Arrow line.** It connects the solid reference line with the point.

Tail. Additional entries can be given here as needed for:

method, process working position evaluation group additional material

Joint. Orientation of the parts to be joined to each other.

**Symbol.** The symbol identifies the form of the weld. It is preferably placed normal to the solid reference line, or if neseccary on the dashed reference line.

| Arragement of the weld symbol |                      |  |  |  |  |
|-------------------------------|----------------------|--|--|--|--|
| position of the               | position of the weld |  |  |  |  |
| weld symbol                   | (weld surface)       |  |  |  |  |
| solid reference line          | "arrow side"         |  |  |  |  |
| dashed reference line         | "other side"         |  |  |  |  |

For welds represented in section or view, the position of the symbol must agree with the weld cross section.

**Arrow side.** The arrow side is theat side of the joint to which the arrow line refers.

**Other side.** The other side of the joint that is opposite the arrow side.