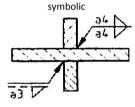

Joint. Orientation of the parts to be joined to each other.

**Symbol.** The symbol identifies the form of the weld. It is preferably placed normal to the solid reference line, or if neseccary on the dashed reference line.

| Arragement of the weld symbol |                      |  |  |  |  |
|-------------------------------|----------------------|--|--|--|--|
| position of the               | position of the weld |  |  |  |  |
| weld symbol                   | (weld surface)       |  |  |  |  |
| solid reference line          | "arrow side"         |  |  |  |  |
| dashed reference line         | "other side"         |  |  |  |  |

For welds represented in section or view, the position of the symbol must agree with the weld cross section.

**Arrow side.** The arrow side is theat side of the joint to which the arrow line refers.

**Other side.** The other side of the joint that is opposite the arrow side.