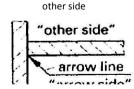

## Weld Information

graphical

"other side "arrow side" arrow line arrow line

**Refernce line.** This consists of the solid reference line ad the dashed reference line.

The dashed reference line runs parallel to the solid reference line and above or below it.

The dashed reference line is ommitted for symmetrical welds.

**Arrow line.** It connects the solid reference line with the point.

Tail. Additional entries can be given here as needed for:

method, process working position evaluation group additional material

For welds represented in section or view, the position of the symbol must agree with the weld cross section.

**Arrow side.** The arrow side is theat side of the joint to which the arrow line refers.

**Other side.** The other side of the joint that is opposite the arrow side.